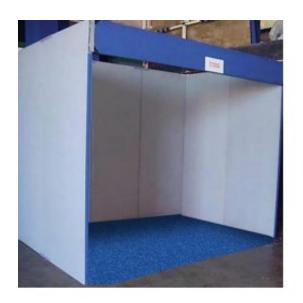

## Your Stand - Whats Included

Complete ready, walk on stand. Blue Carpet, Walls - Grey, velcro compatible, easy to fix Imagery, Blue fascia board, Company Name Board White with Red Lettering, Silver Frames, Twin Power Point and Two Spotlights.

 Shell scheme panels are 2.44m High x 1.00m Wide, grey poly weave, velcro compatible.

## Material

- Flush fitting, fascia is 300mm deep covered with blue poly weave.
- Aluminium corner poles are 38mm x 38mm.

Each open side of the stand to be supplied with the company title and stand number.