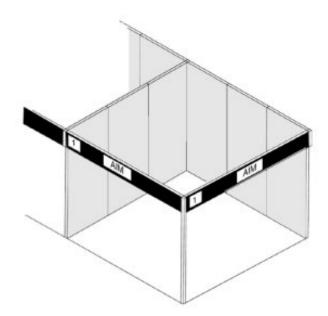

## Material

- Flush fitting, fascia is 300mm deep covered with blue poly weave.
- Aluminium corner poles are 38mm x 38mm.

Each open side of the stand to be supplied with the company title and stand number.

If a stand has an open front over 6m then an aluminium pole will be required in the middle.